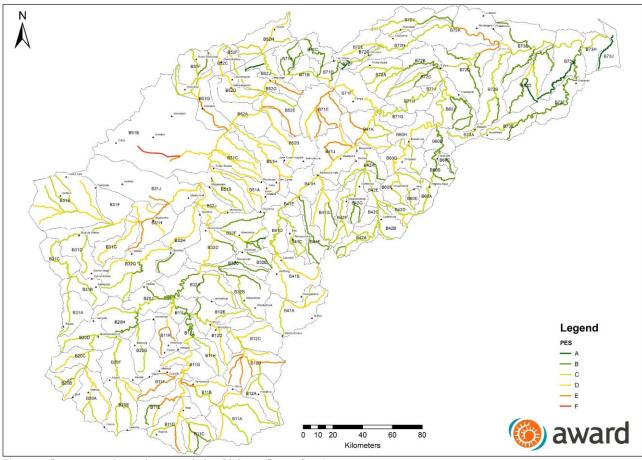

Figure 5 Mean Annual Precipitation of the Olifants River Catchment

Figure 6 Present ecological state of the Olifants River Catchment

Figure 7 Waste Water Treatment Works in the Olifants River Catchment

11