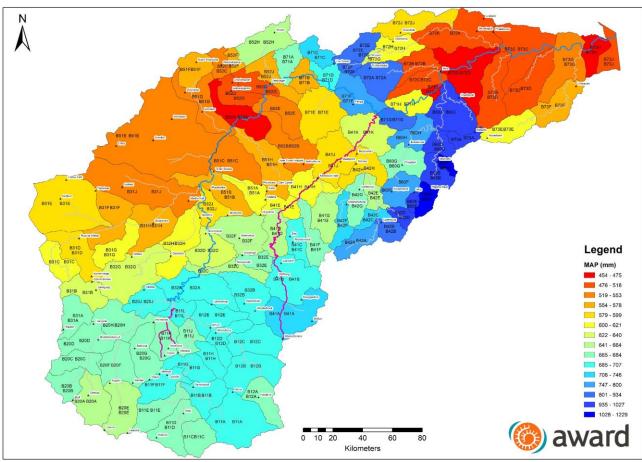

Figure 5 Mean Annual Precipitation of the Olifants River Catchment

Figure 6 Present ecological state of the Olifants River Catchment

Figure 7 Waste Water Treatment Works in the Olifants River Catchment

11