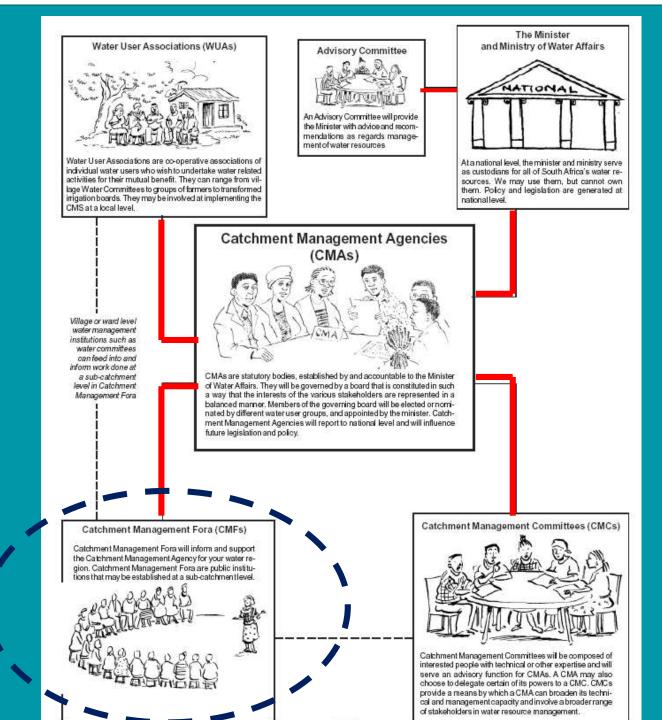

#### What is the CM

Catabonest Stanagement furance and rule horars will inform and opport the existingent management agency for a value region. Catabonest management forces are public institutions that may be established as a sub-assistance loved.

Figure 1 Portune may take all/Sevent Jorina depending on what to being allocated. Not all Forum meetings need to

CALIFFE GREEKLING FOR SERIOR HIS TEST OF SPECIFIED STYLE IN DOCUMENT.

[Document title slide master mode]