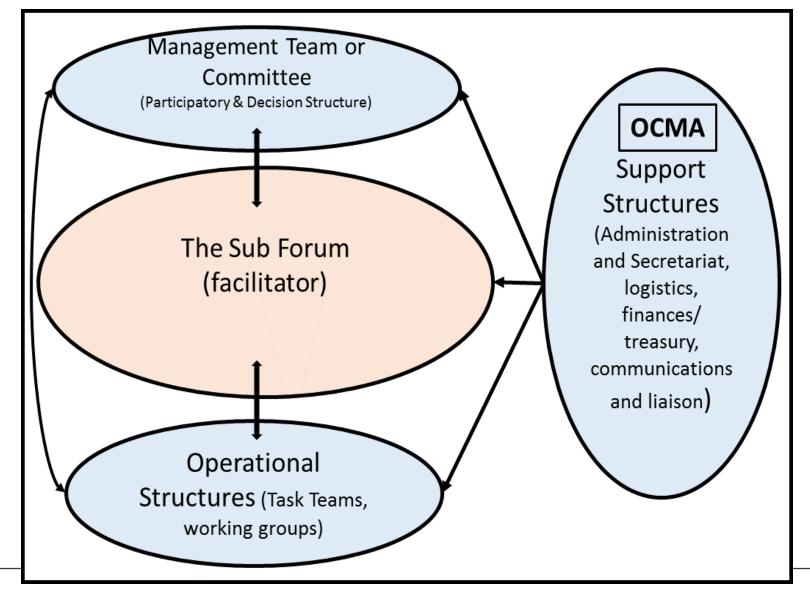

Lower

Main Klaserie Blyde

Olifants

Selati, Klaserie, Blyde, Main Olifants WUA's, Municipalities, Industry, business, voluntary members representatives DWS & CMA

Sub-forum Facilitator

[Document title slide master mode]