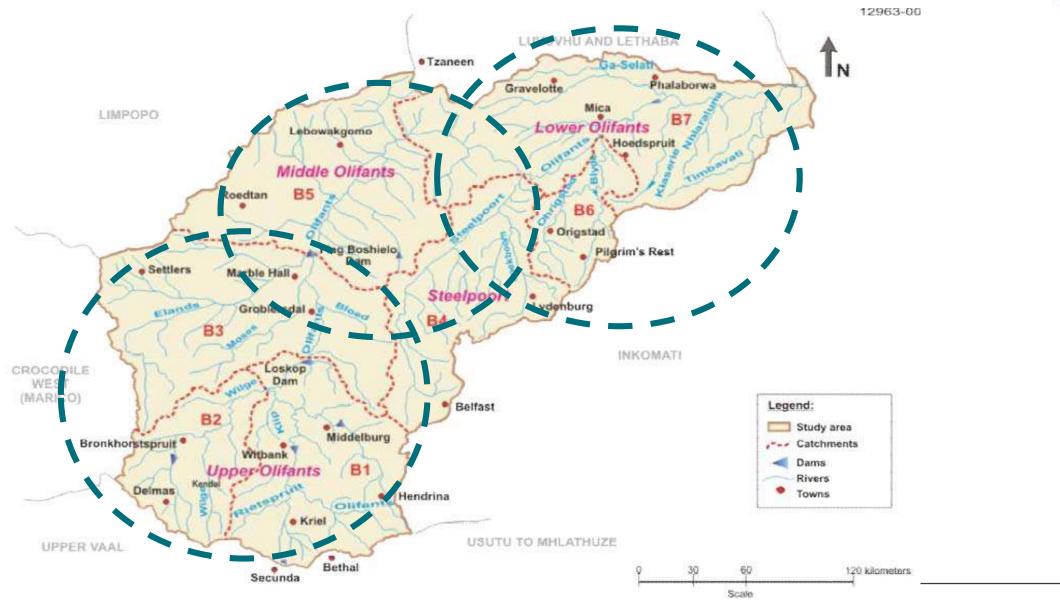

### Sub- catchments in the Olifants WMA

MEETING FREQUENCY

## **Lower Olifants**

**PARTICIPANTS** 

Meet Quarterly

Informal

communication

& notifications

between sectors

CMA CMF DWS

Lower

Main Klaserie Blyde

Olifants

Selati, Klaserie, Blyde, Main Olifants WUA's, Municipalities, Industry, business, voluntary members representatives DWS & CMA

Sub-forum Facilitator

[Document title slide master mode]