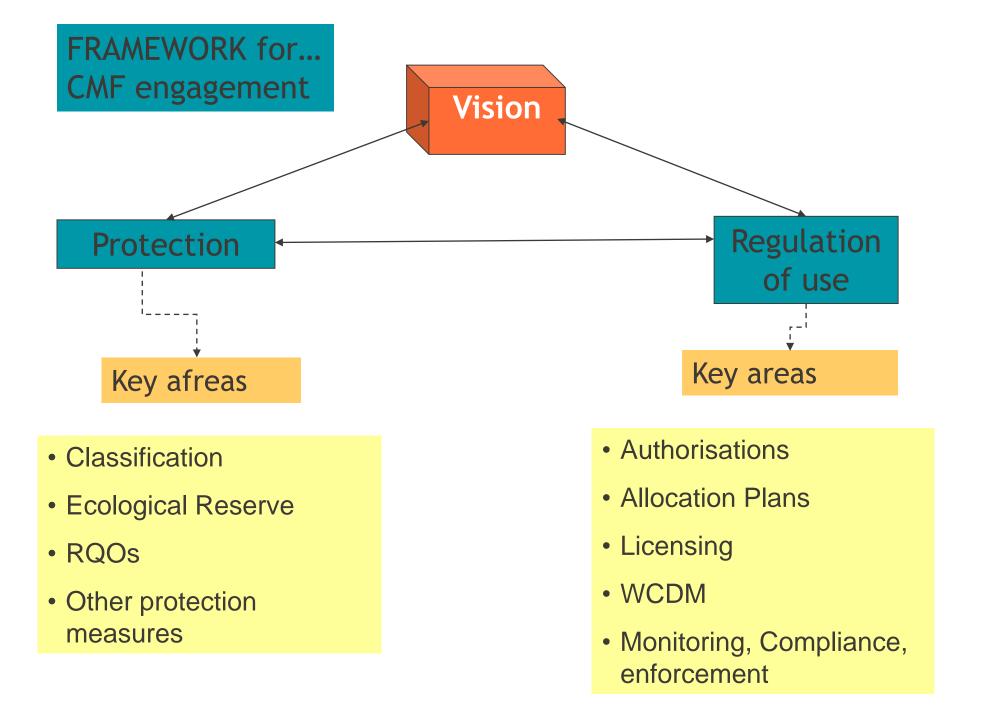

#### What is the CM

Catabonest Stanagement furance and rule horars will inform and opport the existingent management agency for a value region. Catabonest management forces are public institutions that may be established as a sub-assistance loved.

Figure 1 Portune may take all/Sevent Jorina depending on what to being allocated. Not all Forum meetings need to

CALIFFE GREEKLING FOR SERIOR HIS TEST OF SPECIFIED STYLE IN DOCUMENT.

[Document title slide master mode]